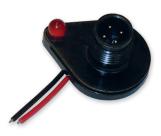

#### **Our Molding Capabilities**

At Canfield Connector we are specialists in the production of both male and female connectors used in industrial, commercial machinery and mobile applications. From standardized connections such as 8mm four pin round connectors to special connectors used on cell towers, Canfield Connector can make a connector for your demanding application.

Our equipment selection ranges from 35 ton to 200 ton horizontal machines, coupled with vertical machines that perform low pressure molding up to 35 ton styles. Many connectors are overmolded for environmental compliance and are practically indestructible having up to an IP67 rating for dust and water ingress.