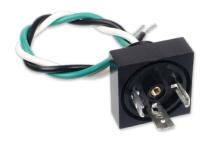

#### **Our Molding Capabilities**

At Canfield Connector we are specialists in the production of both male and female connectors used in industrial, commercial machinery and mobile applications. From standardized connections such as 8mm four pin round connectors to special connectors used on cell towers, Canfield Connector can make a connector for your demanding application.

Our equipment selection ranges from 35 ton to 200 ton horizontal machines, coupled with vertical machines that perform low pressure molding up to 35 ton styles. Many connectors are overmolded for environmental compliance and are practically indestructible having up to an IP67 rating for dust and water ingress.