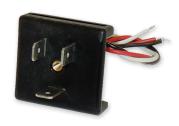

#### **Our Molding Capabilities**

At Canfield Connector we are specialists in the production of both male and female connectors used in industrial, commercial machinery and mobile applications. From standardized connections such as 8mm four pin round connectors to special connectors used on cell towers, Canfield Connector can make a connector for your demanding application.

Our equipment selection ranges from 35 ton to 200 ton horizontal machines, coupled with vertical machines that perform low pressure molding up to 35 ton styles. Many connectors are overmolded for environmental compliance and are practically indestructible having up to an IP67 rating for dust and water ingress.