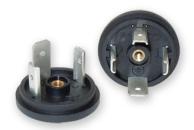

#### **Our Molding Capabilities**

At Canfield Connector we are specialists in the production of both male and female connectors used in industrial, commercial machinery and mobile applications. From standardized connections such as 8mm four pin round connectors to special connectors used on cell towers, Canfield Connector can make a connector for your demanding application.

Our equipment selection ranges from 35 ton to 200 ton horizontal machines, coupled with vertical machines that perform low pressure molding up to 35 ton styles. Many connectors are overmolded for environmental compliance and are practically indestructible having up to an IP67 rating for dust and water ingress.