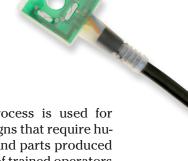

#### Vertical Molding

The vertical molding process is used for wired products or in designs that require human oversight. All tools and parts produced are under the guidelines of trained operators and extensive engineering support to guarantee the best output possible and exceed our customer's expectations.

#### Low Pressure Injection Molding

Canfield Connector also has the capability to offer Low Pressure Injection Molding (LPIM) with contract overmolding of circuit boards and other more fragile parts. This process is newer in the market place and allows us to fill a specific product need to many customers.