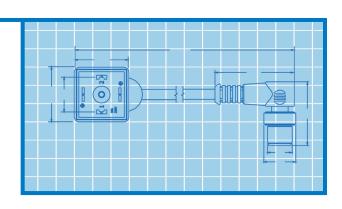

#### **Our Molding Capabilities**

At Canfield Connector we are specialists in the production of both male and female connectors used in industrial, commercial machinery and mobile applications. From standardized connections such as 8mm four pin round connectors to special connectors used on cell towers, Canfield Connector can make a connector for your demanding application.

Our equipment selection ranges from 35 ton to 200 ton horizontal machines, coupled with vertical machines that perform low pressure molding up to 35 ton styles. Many connectors are overmolded for environmental compliance and are practically indestructible having up to an IP67 rating for dust and water ingress.