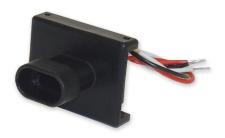

#### Low Pressure Injection Molding

Canfield Connector also has the capability to offer Low Pressure Injection Molding (LPIM) with contract overmolding of circuit boards and other more fragile parts. This process is newer in the market place and allows us to fill a specific product need to many customers.