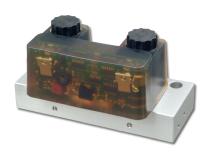

#### Low Pressure Injection Molding

Canfield Connector also has the capability to offer Low Pressure Injection Molding (LPIM) with contract overmolding of circuit boards and other more fragile parts. This process is newer in the market place and allows us to fill a specific product need to many customers.