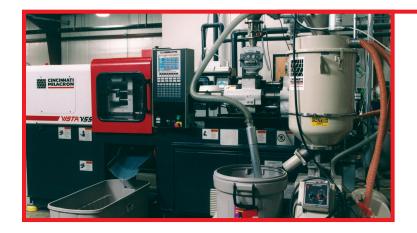

#### **Horizontal Molding**

Our horizontal molding machines typically run lights out with automated tools and fixtures that allow us to be cost competitive and quality conscience. With the size ranges we possess, we can offer a large span of part sizes and thicknesses that enable us to process many materials.

#### Vertical Molding

The vertical molding process is used for wired products or in designs that require human oversight. All tools and parts produced are under the guidelines of trained operators and extensive engineering support to guarantee the best output possible and exceed our customer's expectations.