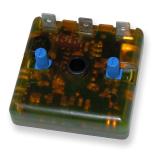

#### Low Pressure Injection Molding

Canfield Connector also has the capability to offer Low Pressure Injection Molding (LPIM) with contract overmolding of circuit boards and other more fragile parts. This process is newer in the market place and allows us to fill a specific product need to many customers.