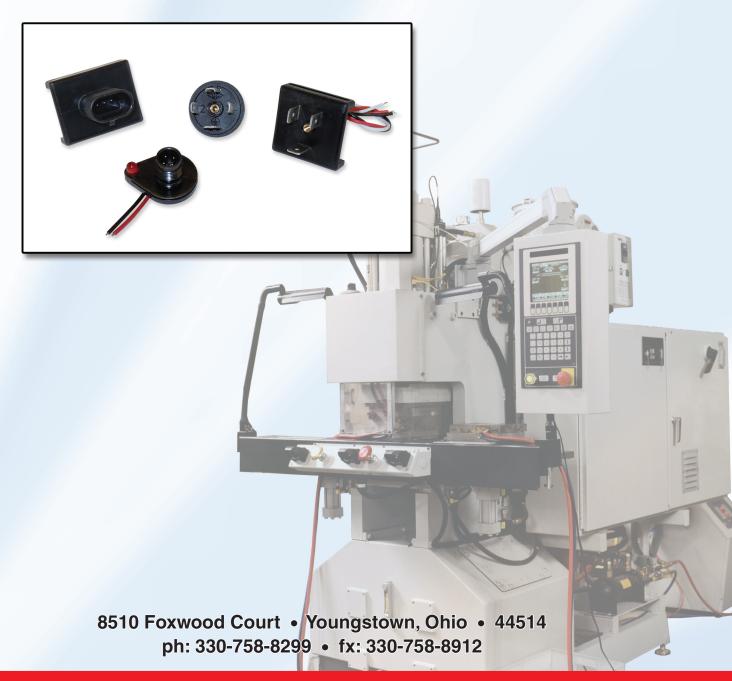

#### **Our Molding Capabilities**

At Canfield Connector we are specialists in the production of both male and female connectors used in industrial, commercial machinery and mobile applications. From standardized connections such as 8mm four pin round connectors to special connectors used on cell towers, Canfield Connector can make a connector for your demanding application.

Our equipment selection ranges from 35 ton to 200 ton horizontal machines, coupled with vertical machines that perform low pressure molding up to 35 ton styles. Many connectors are overmolded for environmental compliance and are practically indestructible having up to an IP67 rating for dust and water ingress.